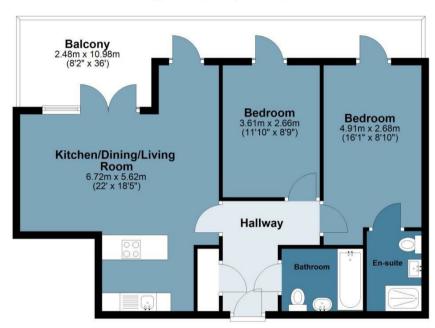

## Windsor Court

Approx. Gross Internal Area 63.8 Sq M (687 Sq Ft)

## Fourth Floor Approx. 63.8 sq. metres (687.0 sq. feet)

Measurements are approximate and for illustration purposes only. While we do not doubt the accuracy and completeness, we advise you conduct a careful independent assessment of the property to determine monetary value.