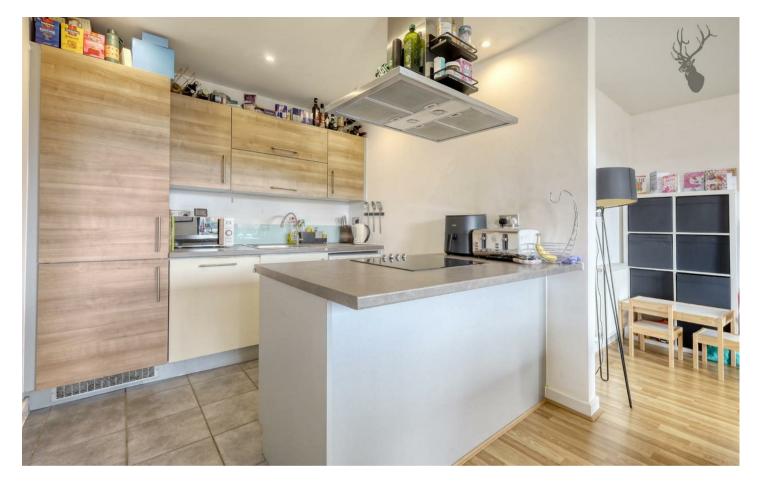

Generous Open-Plan Living Area: The heart of the home is a vast, light-filled living and dining space with direct access to the balcony, perfect for entertaining or unwinding. The adjoining kitchen is fully integrated with all appliances, generous counter space, and cabinetry.