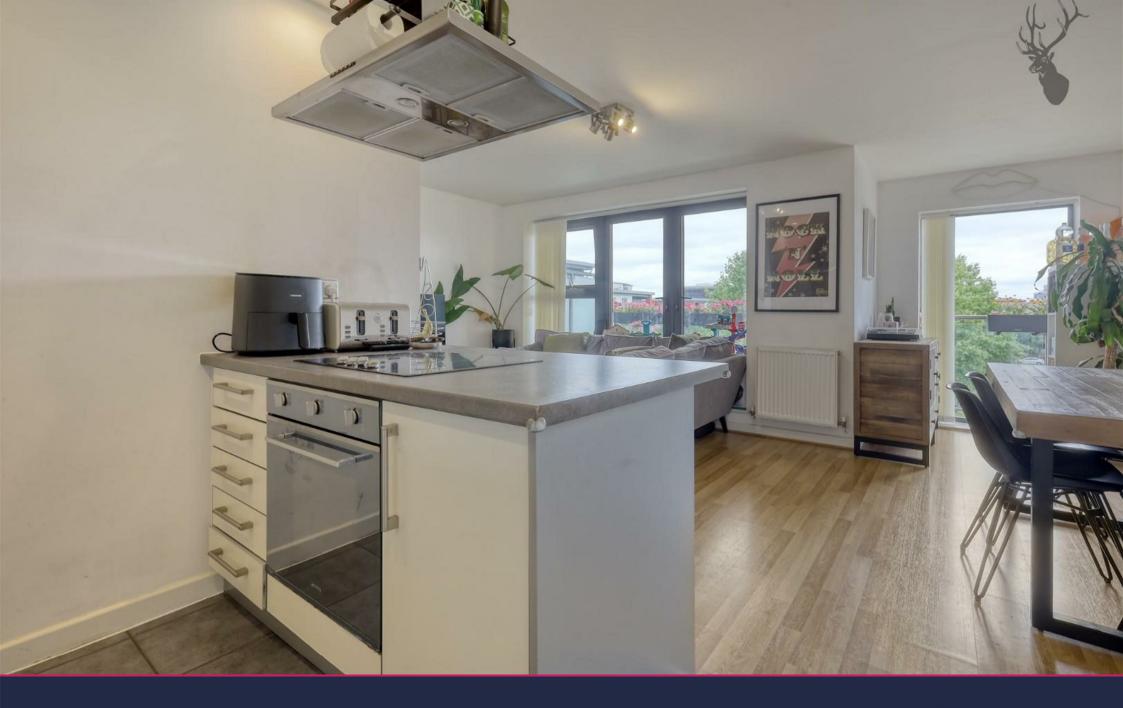

Generous Open-Plan Living Area: The heart of the home is a vast, light-filled living and dining space with direct access to the balcony, perfect for entertaining or unwinding. The adjoining kitchen is fully integrated with all appliances, generous counter space, and cabinetry.