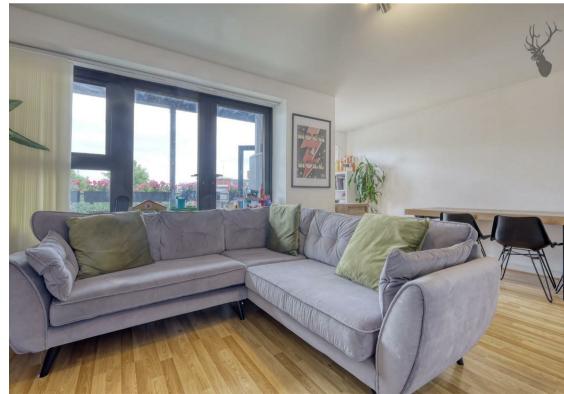

Generous Open-Plan Living Area: The heart of the home is a vast, light-filled living and dining space with direct access to the balcony, perfect for entertaining or unwinding. The adjoining kitchen is fully integrated with all appliances, generous counter space, and cabinetry.