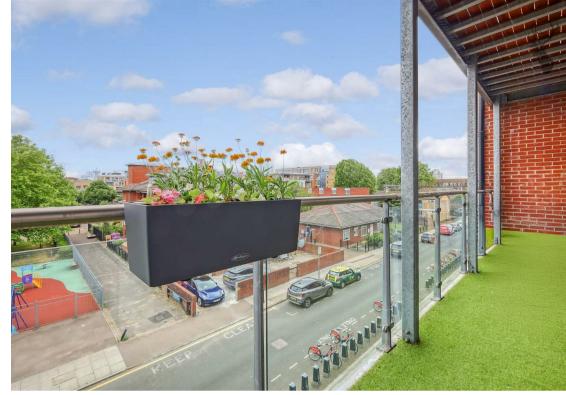

Large Private Balcony (East-Facing): Enjoy your morning coffee or weekend brunches on a substantial private balcony that captures the morning sun and provides open views – a rare and valuable feature in the area.

 $\label{thm:continuous} Transport: I deally located just a few minutes' walk from Bow Road Underground (District and Hammersmith \& City lines) and Bow Church DLR, providing swift access to Canary Wharf, the City, and Stratford.$ 